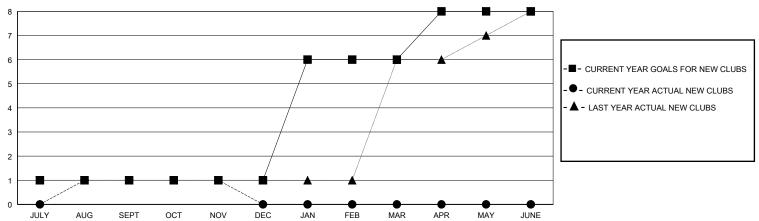

## District 3233E2

GMT: LOCATION INDIA GMT CA

| Clubs         |               |             |               | Members               |                       |                         |                                                    |  |  |
|---------------|---------------|-------------|---------------|-----------------------|-----------------------|-------------------------|----------------------------------------------------|--|--|
|               | RESULTS FOR   | R 2023-2024 |               | RESULTS FOR 2023-2024 |                       |                         |                                                    |  |  |
| QUARTER       | NEW CLUB GOAL | NEW CLUBS   | DROPPED CLUBS | QUARTER MEMBE         | ER GROWTH NET<br>GOAL | MEMBER GROWTH<br>ACTUAL | DROPPED<br>MEMBERS ACTUAL<br>(including transfers) |  |  |
| JULY/AUG/SEPT | 1             | 1           | 1             | JULY/AUG/SEPT         | 100                   | 271                     | 156                                                |  |  |
| OCT/NOV/DEC   | 0             | 0           | 3             | OCT/NOV/DEC           | 100                   | 35                      | 41                                                 |  |  |
| JAN/FEB/MAR   | 5             | 0           | 0             | JAN/FEB/MAR           | 100                   | 0                       | 0                                                  |  |  |
| APR/MAY/JUNE  | 2             | 0           | 0             | APR/MAY/JUNE          | 100                   | 0                       | 0                                                  |  |  |

## GOALS AND ACTUAL NEW CLUBS CUMULATIVE

| DROPPED CLUBS: 4                       |     | 63 CLUBS OF 167 ADDED 1 OR MORE           | GENDER DISTRIBUTION        |                |       |
|----------------------------------------|-----|-------------------------------------------|----------------------------|----------------|-------|
|                                        |     | NEW MEMBERS                               | MALE                       | 4,140 (73.78%) |       |
| DROPPED MEMBERS                        |     |                                           | FEMALE                     | 1,468 (26.16%) |       |
| DECEASED 1 CLUB CANCELLED 40 OTHER 156 |     |                                           | TOTAL FAMILY UNIT MEMBERS  |                | 2,105 |
|                                        |     | CLICK HERE FOR CUMULATIVE MEMBERSHIP DATA | FAMILY MEMBERS PAYING HALF |                | 1,180 |
| TOTAL                                  | 197 |                                           | DUES                       |                |       |