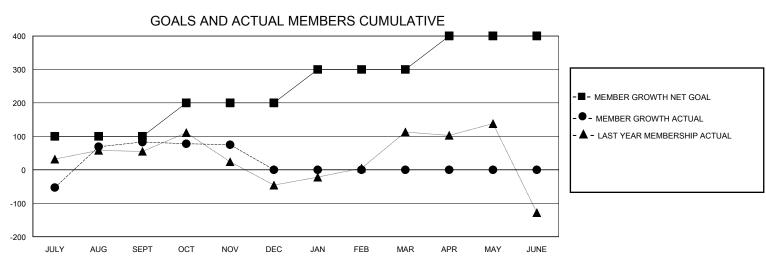

## District 3233E2

GMT: LOCATION INDIA GMT CA

| Clubs         |               |             |               | Members               |                       |                         |                                                    |  |  |
|---------------|---------------|-------------|---------------|-----------------------|-----------------------|-------------------------|----------------------------------------------------|--|--|
|               | RESULTS FOR   | R 2023-2024 |               | RESULTS FOR 2023-2024 |                       |                         |                                                    |  |  |
| QUARTER       | NEW CLUB GOAL | NEW CLUBS   | DROPPED CLUBS | QUARTER MEMBE         | ER GROWTH NET<br>GOAL | MEMBER GROWTH<br>ACTUAL | DROPPED<br>MEMBERS ACTUAL<br>(including transfers) |  |  |
| JULY/AUG/SEPT | 1             | 1           | 1             | JULY/AUG/SEPT         | 100                   | 271                     | 156                                                |  |  |
| OCT/NOV/DEC   | 0             | 0           | 3             | OCT/NOV/DEC           | 100                   | 35                      | 41                                                 |  |  |
| JAN/FEB/MAR   | 5             | 0           | 0             | JAN/FEB/MAR           | 100                   | 0                       | 0                                                  |  |  |
| APR/MAY/JUNE  | 2             | 0           | 0             | APR/MAY/JUNE          | 100                   | 0                       | 0                                                  |  |  |

## GOALS AND ACTUAL NEW CLUBS CUMULATIVE

| DROPPED CLUBS: 4                       |     | 63 CLUBS OF 167 ADDED 1 OR MORE           | GENDER DISTRIBUTION        |                |       |
|----------------------------------------|-----|-------------------------------------------|----------------------------|----------------|-------|
|                                        |     | NEW MEMBERS                               | MALE                       | 4,140 (73.78%) |       |
| DROPPED MEMBERS                        |     |                                           | FEMALE                     | 1,468 (26.16%) |       |
| DECEASED 1 CLUB CANCELLED 40 OTHER 156 |     |                                           | TOTAL FAMILY UNIT MEMBERS  |                | 2,105 |
|                                        |     | CLICK HERE FOR CUMULATIVE MEMBERSHIP DATA | FAMILY MEMBERS PAYING HALF |                | 1,180 |
| TOTAL                                  | 197 |                                           | DUES                       |                |       |